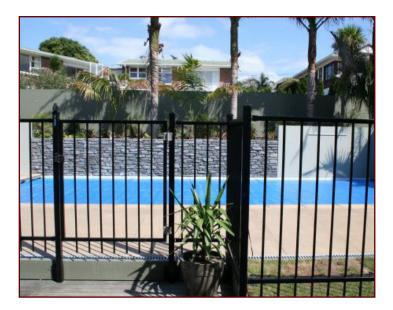

## **BOSS PANELS, GATES & BALUSTRADES**

The Boss Landscape fence is a rakeable fence catering for slopes of up to 30°. Boss provides a modern look, and is available in 2 or 3 rail options.

The Boss Pool Fence has been designed to offer a modern look on terrain that is either flat or sloping (up to 30 degrees) making it perfect for undulating sites.

With its locking system, the Boss fence is able to rake up & down slopes, to a maximum of 300 without the need for any modification.

The Boss Pool fence is fully compliant with the New Zealand Fencing of Swimming Pools Act, 1987.

## Ideal applications for Boss Panels include:

- Industrial business parks
- Commercial properties
- Residential housing
- Schools
- Early childhood centres
- Sports fields and enclosures
- Shopping centres and malls
- Pedestrian access barriers
- Recreation facilities
- Carparks